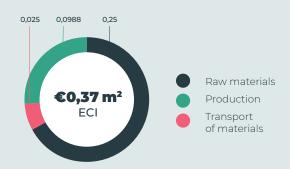

## FOOTPRINT

Calculations based on the EPD verified by MRPI, showing the results for Global Warming Potential per square meter (KG CO2-eq) and Environmental Cost Indicator per square meter.