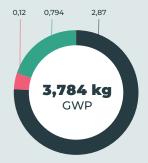

## FOOTPRINT

Calculations based on the EPD verified by MRPI, showing the results for Global Warming Potential per square meter (KG CO2-eq) and Environmental Cost Indicator per square meter.