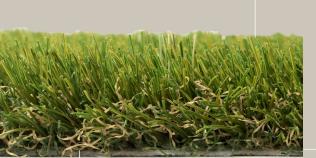

## SPECIFICATIONS

**APPLICATION** Landscaping, Play, Event

PILE HEIGHT

TOTAL WEIGHT 1861 gr/m<sup>2</sup>

PRODUCTION SITE Hasselt, Netherlands

#### MATERIAL

100% PE Monofilament & Monofilament curled (UV Stabilized) Material origin: TenCate Nijverdal, Netherlands

**FIXATION FIBERS** 

Patented ONE-DNA™ technology Material Origin: N/A

ONE-DNA™ BACKING

100% PE 510 gr/m2, UV Stabilized Material origin: TenCate Nijverdal, Netherlands