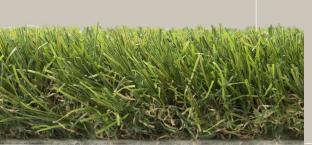

# SPECIFICATIONS

**APPLICATION**Landscaping

PILE HEIGHT

**TOTAL WEIGHT** 2408 gr/m<sup>2</sup>

**PRODUCTION SITE**Hasselt, Netherlands

### MATERIAL

EIREDS

100% PE Monofilament & Monofilament curled (UV Stabilized) Material origin: TenCate Nijverdal, Netherlands