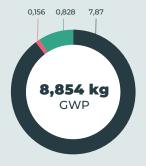

# FOOTPRINT

Calculations based on the EPD verified by MRPI, showing the results for Global Warming Potential per square meter (KG CO2-eq) and Environmental Cost Indicator per square meter.