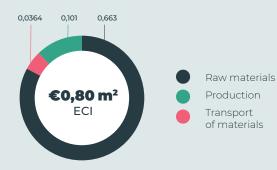

# FOOTPRINT

Calculations based on the EPD verified by MRPI, showing the results for Global Warming Potential per square meter (KG CO2-eq) and Environmental Cost Indicator per square meter.