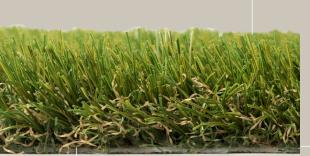

# SPECIFICATIONS

**APPLICATION**Landscaping, Play, Event

PILE HEIGHT 30 mm

**TOTAL WEIGHT** 1861 gr/m<sup>2</sup>

**PRODUCTION SITE**Hasselt, Netherlands

### MATERIAL

FIBERS

100% PE Monofilament & Monofilament curled (UV Stabilized) Material origin: Nijverdal, NL

ONE-DNA™ BACKING

100% PE 510 gr/m2, UV Stabilized Material origin: Nijverdal, NL