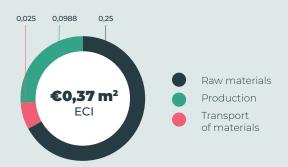

# FOOTPRINT

Calculations based on the EPD verified by MRPI, showing the results for Global Warming Potential per square meter (KG CO2-eq) and Environmental Cost Indicator per square meter.