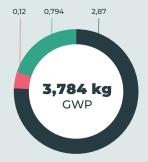

# FOOTPRINT

Calculations based on the EPD verified by MRPI, showing the results for Global Warming Potential per square meter (KG CO2-eq) and Environmental Cost Indicator per square meter.