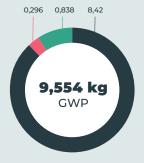

## FOOTPRINT

Calculations based on the EPD verified by MRPI, showing the results for Global Warming Potential per square meter (KG CO2-eq) and Environmental Cost Indicator per square meter.