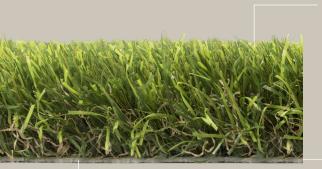

# SPECIFICATIONS

**APPLICATION**Landscaping

PILE HEIGHT

**TOTAL WEIGHT** 2564 gr/m<sup>2</sup>

**PRODUCTION SITE**Hasselt, Netherlands

### MATERIAL

#### **FIBERS**

100% PE Monofilament & Monofilament curled (UV Stabilized) Material origin: TenCate Nijverdal, Netherlands