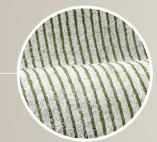

#### ONE-DNA™ BACKING

100% PE 510 gr/m2, UV Stabilized Material origin: Tencate Nijverdal, Netherlands

#### **FIXATION FIBERS**

Patented ONE-DNA™ technology Material Origin: N/A