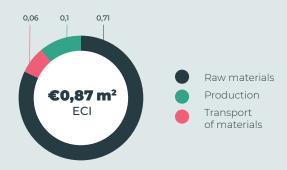

## FOOTPRINT

Calculations based on the EPD verified by MRPI, showing the results for Global Warming Potential per square meter (KG CO2-eq) and Environmental Cost Indicator per square meter.